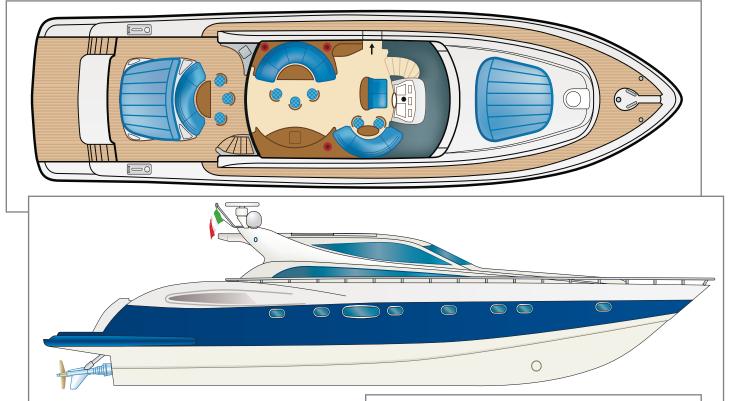

| FeaturesLengthm23,72Beamm5,90Draftm1,20Building heightm5,40Weight displacement drykg42.000Fuel capacityl5,000Fresh water capacityl1.500ClassCEA |                         |    |        |
|-------------------------------------------------------------------------------------------------------------------------------------------------|-------------------------|----|--------|
| Beamm5,90Draftm1,20Building heightm5,40Weight displacement drykg42.000Fuel capacityI5,000Fresh water capacityI1,500                             | Features                |    |        |
| Draftm1,20Building heightm5,40Weight displacement drykg42.000Fuel capacityI5.000Fresh water capacityI1.500                                      | Length                  | m  | 23,72  |
| Building heightm5,40Weight displacement drykg42.000Fuel capacityI5.000Fresh water capacityI1.500                                                | Beam                    | m  | 5,90   |
| Weight displacement drykg42.000Fuel capacityI5.000Fresh water capacityI1.500                                                                    | Draft                   | m  | 1,20   |
| Fuel capacityI5.000Fresh water capacityI1.500                                                                                                   | Building height         | m  | 5,40   |
| Fresh water capacity   1.500                                                                                                                    | Weight displacement dry | kg | 42.000 |
|                                                                                                                                                 | Fuel capacity           | I  | 5.000  |
| Class CE A                                                                                                                                      | Fresh water capacity    | I  | 1.500  |
|                                                                                                                                                 | Class                   | CE | А      |

78'