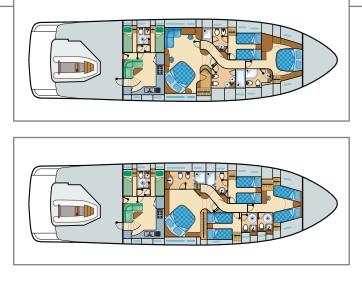

| FeaturesLengthm23,72Beamm5,90Draftm1,20Building heightm5,40Weight displacement drykg42.000Fuel capacityl5,000Fresh water capacityl1.500ClassCEA |                         |    |        |
|-------------------------------------------------------------------------------------------------------------------------------------------------|-------------------------|----|--------|
| Beamm5,90Draftm1,20Building heightm5,40Weight displacement drykg42.000Fuel capacityI5,000Fresh water capacityI1,500                             | Features                |    |        |
| Draftm1,20Building heightm5,40Weight displacement drykg42.000Fuel capacityI5.000Fresh water capacityI1.500                                      | Length                  | m  | 23,72  |
| Building heightm5,40Weight displacement drykg42.000Fuel capacityI5.000Fresh water capacityI1.500                                                | Beam                    | m  | 5,90   |
| Weight displacement drykg42.000Fuel capacityI5.000Fresh water capacityI1.500                                                                    | Draft                   | m  | 1,20   |
| Fuel capacityI5.000Fresh water capacityI1.500                                                                                                   | Building height         | m  | 5,40   |
| Fresh water capacity   1.500                                                                                                                    | Weight displacement dry | kg | 42.000 |
|                                                                                                                                                 | Fuel capacity           | I  | 5.000  |
| Class CE A                                                                                                                                      | Fresh water capacity    | I  | 1.500  |
|                                                                                                                                                 | Class                   | CE | А      |

78'